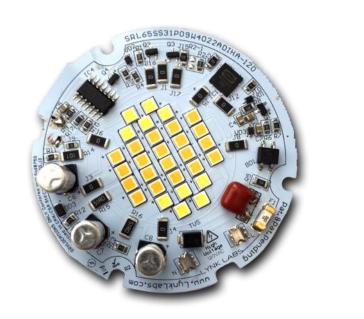

## Dusk-To-Warm<sup>TM</sup> Smart Outdoor Lighting Solutions

- 120Vac DoB Dusk-To-Warm Module
- 700 lumens (per CCT mode)
- 9 watts (Other Power Options)
- 3000K / 2200K
- CRI 80+
- Time Setting Is Factory Programmable
- Other voltage / lumen / CCT options
- Patent Protected