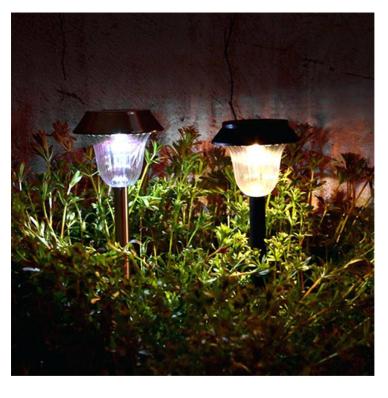

• Example: Lights turn on at dusk at 3000K Lights "Downshift" to 2200K after 3 hours (Preset)

• Perfect for Residential & Commercial Wall Lights (Coach/Lantern), Post Lights, Path Lights/Bollards, **Barn Lights, Garden Lights and more!** 