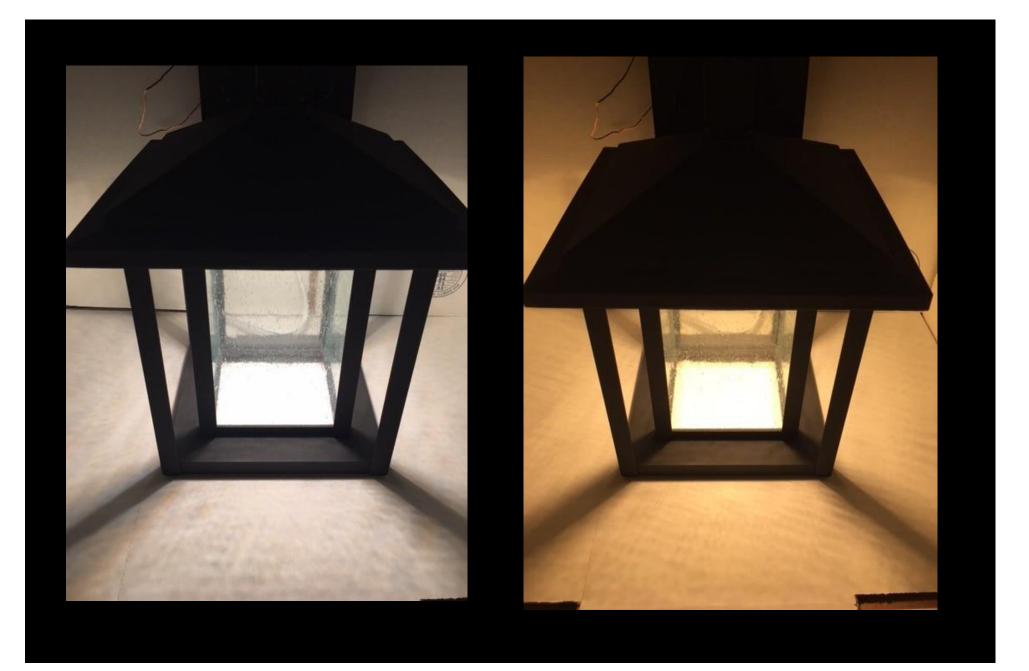

## Dusk-To-Warm<sup>TM</sup> Photo Sensor Starts 3000K - Shifts To Warm 2200K After 3 Hours