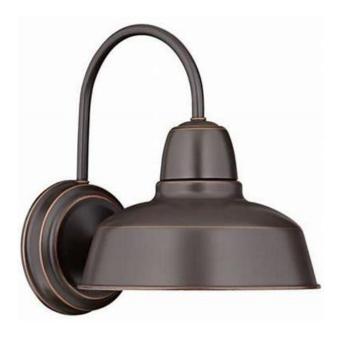

• Example: Lights turn on at dusk at 3000K Lights "Downshift" to 2200K after 3 hours (Preset)

• Perfect for Residential & Commercial Wall Lights (Coach/Lantern), Post Lights, Path Lights/Bollards, **Barn Lights, Garden Lights and more!** 