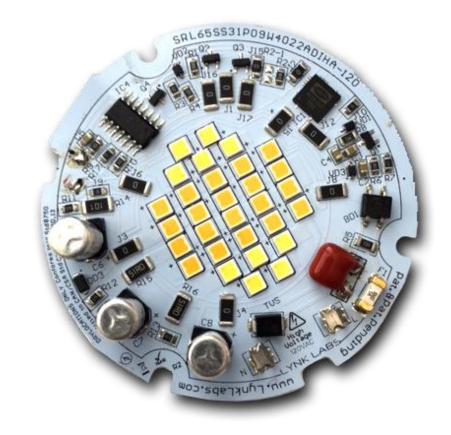

## Dusk-To-Warm<sup>TM</sup> Smart Outdoor Lighting Solutions

- 120Vac DoB Dusk-To-Warm Module
- 700 lumens (per CCT mode)
- 9 watts (Other Power Options)
- 3000K / 2200K
- CRI 80+
- Time Setting Is Factory Programmable
- Other voltage / lumen / CCT options
- Patent Protected