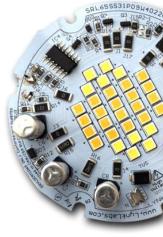

## Dusk-To-Warm<sup>TM</sup> Smart Outdoor Lighting Solutions

- 120Vac DoB Dusk-To-Warm Module
- 700 lumens (per CCT mode)
- 9 watts (Other Power Options)
- 3000K / 2200K
- CRI 80+
- Time Setting Is Factory Programmable
- Other voltage / lumen / CCT options
- Patent Protected