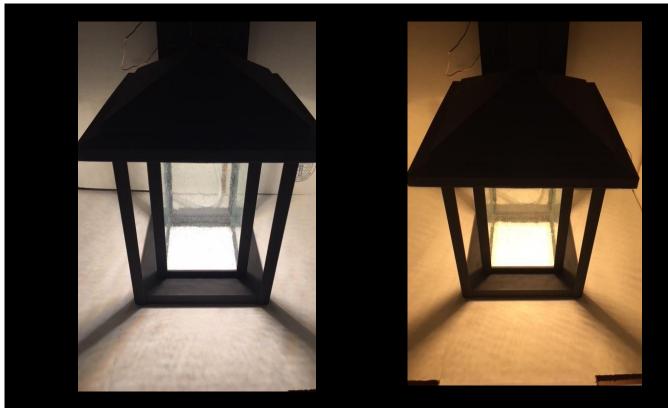

• Example: Lights turn on at dusk at 3000K Lights "Downshift" to 2200K after 3 hours (Preset)

• Perfect for Residential & Commercial Wall Lights (Coach/Lantern), Post Lights, Path Lights/Bollards, **Barn Lights, Garden Lights and more!** 

## Dusk-To-Warm<sup>TM</sup> Photo Sensor Starts 3000K - Shifts To Warm 2200K After 3 Hours