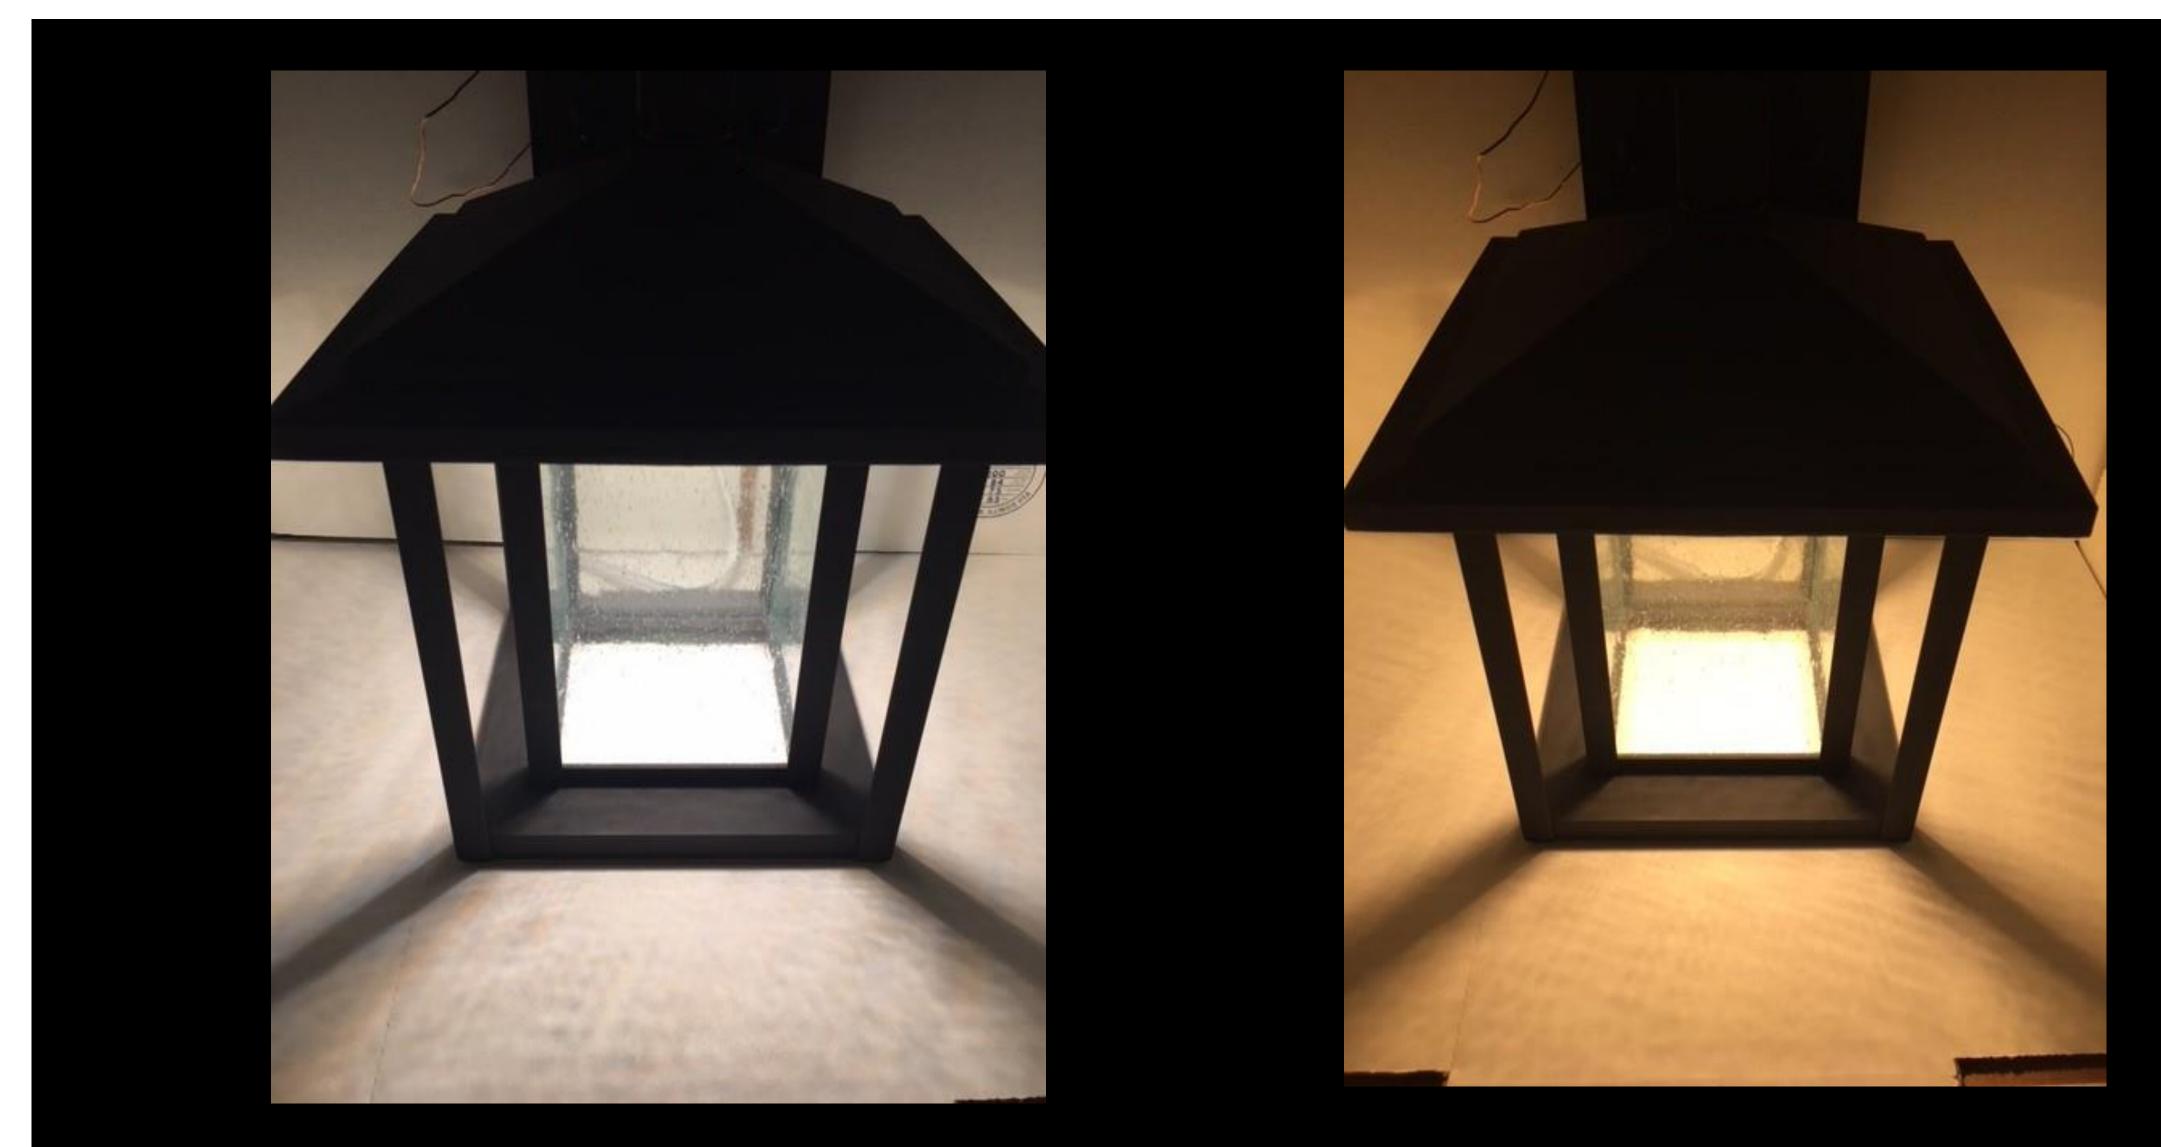

## Dusk-To-Warm<sup>TM</sup> Photo Sensor Starts 3000K - Shifts To Warm 2200K After 3 Hours